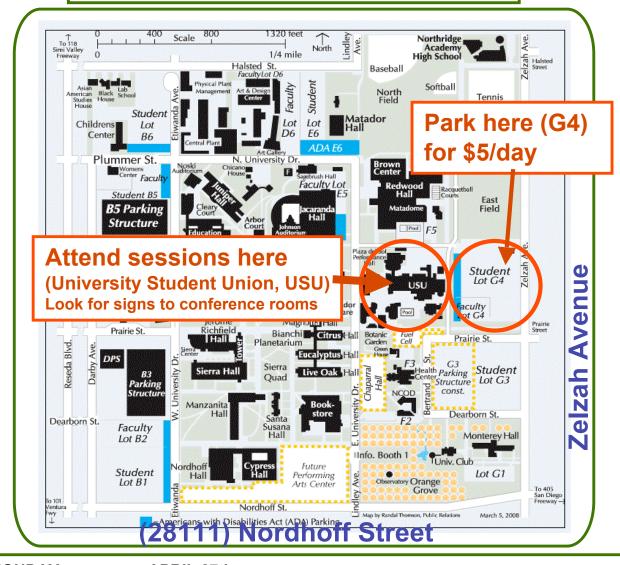

## IN2:InThinking Network 2009 Forum Post-Conference Sessions at CSUN



| MONDAY                        | APRIL 27th                                                                                 |
|-------------------------------|--------------------------------------------------------------------------------------------|
| 8:00-8:30am                   | Continental Breakfast (Atrium between Reseda/Granada)                                      |
| 8:30-11:30am                  | M - The Leader's Real Work ( <b>Granada</b> )                                              |
|                               | N – Psychosynthesis ( <b>Reseda</b> )                                                      |
| 11:30-12:30pm                 | Lunch (Atrium between Reseda/Granada)                                                      |
| 12:30-5:00pm                  | O